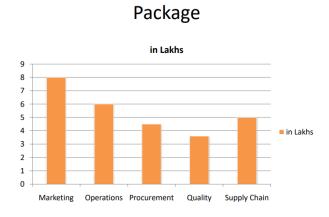

# **Key Placement Statistics:**

- **Total number of students placed**: out of 1500 students, nearly 1300 students got placed and 100+ students are become job providers in this 15 years of journey.
- Top industries: Agriculture, Food, Retail, Finance, Technology, FMCG.
- Top Companies: Nestle India, PepsiCo, ITC, Coca-Cola, Syngenta, and many more.
- Average Placement Package: Min 4 lakh to 9 lakh domestic and international placement upto 16 lakh per annum.